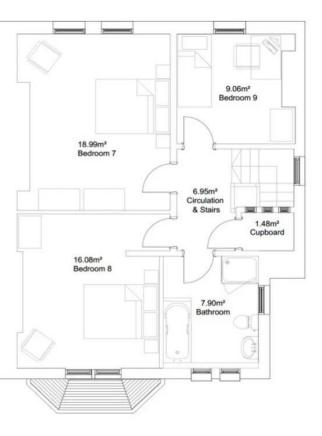

#### **Ground Floor**

**First Floor** 

**Second Floor** 

| Room No. | Band | Floor        | Size<br>(Square metres) | Ensuite | Mattress<br>Size<br>(cm) |
|----------|------|--------------|-------------------------|---------|--------------------------|
| 1        | E    | Lower Ground | 13.57                   | No      | 90 x 190                 |
| 2        | E    | Lower Ground | 12.88                   | No      | 90 x 190                 |
| 3        | F    | Lower Ground | 9.84                    | No      | 90 x 190                 |
| 4        | С    | Ground       | 13.68                   | No      | 90 x 190                 |
| 5        | А    | First        | 19.2                    | No      | 120 x 190                |
| 6        | А    | First        | 19.28                   | No      | 120 x 190                |
| 7        | А    | Second       | 18.99                   | No      | 120 x 190                |
| 8        | В    | Second       | 16.08                   | No      | 120 x 190                |
| 9        | E    | Second       | 9.06                    | No      | 90 x 190                 |