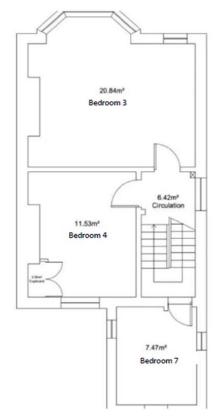

#### **Ground Floor**

**First Floor** 

Second Floor

| Room No. | Band | Floor        | Size            | Ensuite | Mattress  |
|----------|------|--------------|-----------------|---------|-----------|
|          |      |              | (Square metres) |         | Size      |
|          |      |              |                 |         | (cm)      |
| 1        | E    | Lower Ground | 15.09           | No      | 90 x 190  |
| 2        | В*   | Lower Ground | 12.55 + ensuite | Yes     | 90 x 190  |
| 3        | А    | First        | 20.84           | No      | 120 x 190 |
| 4        | С    | First        | 11.53           | No      | 90 x 190  |
| 5        | С    | Second       | 11.05           | No      | 90 x 190  |
| 6        | С    | Second       | 11.5            | No      | 90 x 190  |
| 7        | F    | First        | 7.02            | No      | 90 x 190  |