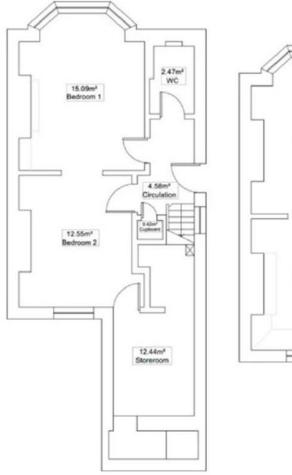

| Room No. | Band | Floor        | Room Size<br>(Square metres) | Ensuite | Mattress<br>Size<br>(cm) |
|----------|------|--------------|------------------------------|---------|--------------------------|
| 1        | E    | Lower Ground | 16.27                        | No      | 90 x 190                 |
| 2        | В    | Ground       | 14.66                        | No      | 90 x 190                 |
| 3        | А    | Ground       | 18.08                        | No      | 120 x 190                |
| 4        | В    | First        | 14.8                         | No      | 90 x 190                 |
| 5        | A*   | First        | 24.91                        | No      | 120 x 190                |
| 6        | В    | Second       | 14.9                         | No      | 90 x 190                 |
| 7        | В    | Second       | 15.29                        | No      | 90 x 190                 |