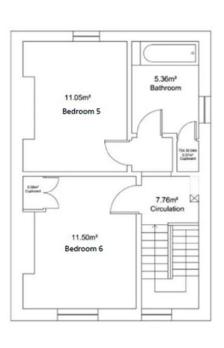

#### **Ground Floor**

**First Floor** 

Second Floor

| Room No. | Band | Floor        | Size            | Ensuite | Mattress  |
|----------|------|--------------|-----------------|---------|-----------|
|          |      |              | (Square metres) |         | Size      |
|          |      |              |                 |         | (cm)      |
| 1        | E    | Lower Ground | 15.09           | No      | 90 x 190  |
| 2        | В*   | Lower Ground | 12.55 + ensuite | Yes     | 90 x 190  |
| 3        | А    | First        | 20.84           | No      | 120 x 190 |
| 4        | С    | First        | 11.53           | No      | 90 x 190  |
| 5        | С    | Second       | 11.05           | No      | 90 x 190  |
| 6        | С    | Second       | 11.5            | No      | 90 x 190  |
| 7        | F    | First        | 7.02            | No      | 90 x 190  |