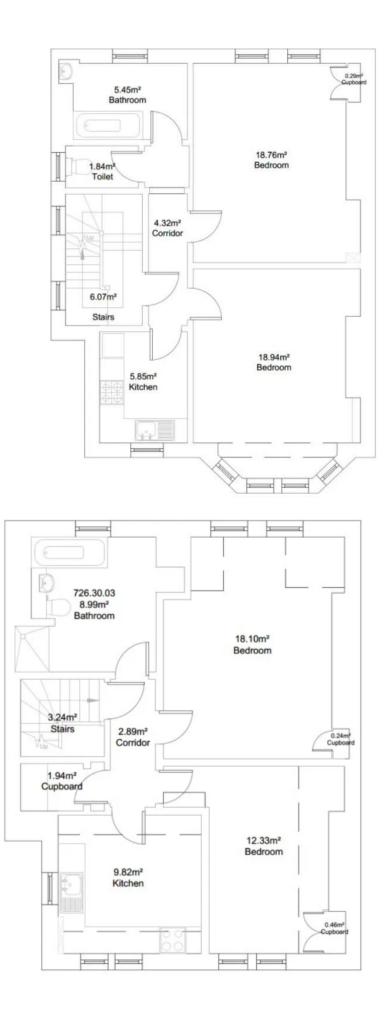

| 120 x 190                |
| 7        | А    | Second       | 18.99                   | No      | 120 x 190                |
| 8        | В    | Second       | 16.08                   | No      | 120 x 190                |
| 9        | E    | Second       | 9.06                    | No      | 90 x 190                 |



Second Floor







| Property No.           | Floor            |                           |
|------------------------|------------------|---------------------------|
| Flat 1 – Family Flat   | Lower Ground &   |                           |
|                        | Ground           |                           |
| Flat 2 – Couple's Flat | <del>First</del> | Not for re-let in 2025/26 |
| Flat 3 – Couple's Flat | Second           | Not for re-let in 2025/26 |







Flat 3 -Second Floor Couple's Flat