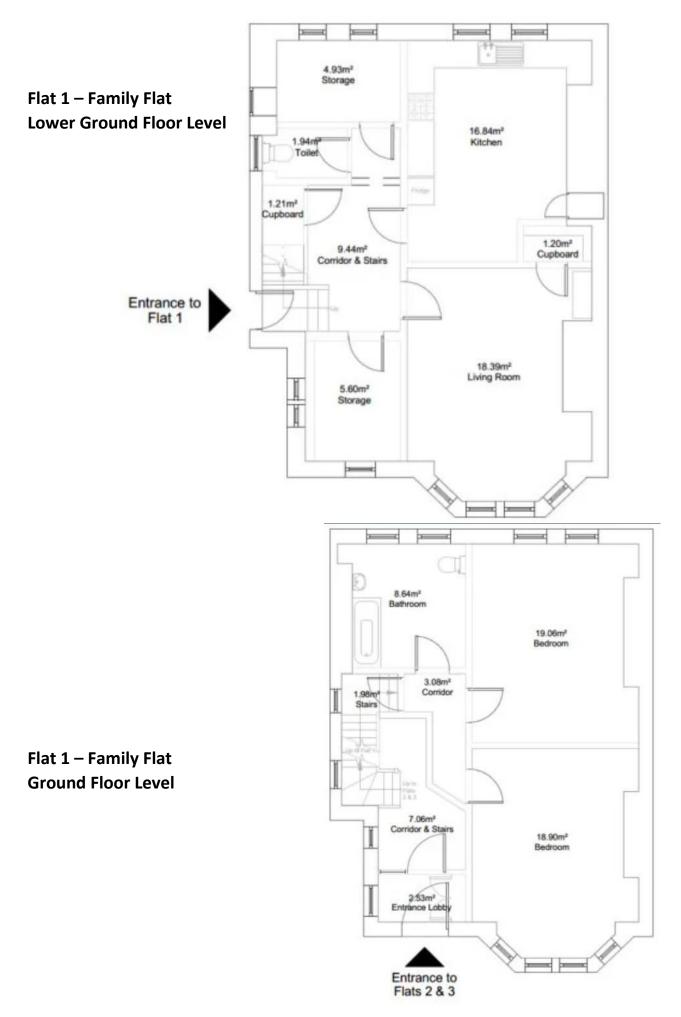

Second Floor

| Property No.           | Floor            |                           |
|------------------------|------------------|---------------------------|
| Flat 1 – Family Flat   | Lower Ground &   |                           |
|                        | Ground           |                           |
| Flat 2 – Couple's Flat | <del>First</del> | Not for re-let in 2025/26 |
| Flat 3 – Couple's Flat | Second           | Not for re-let in 2025/26 |