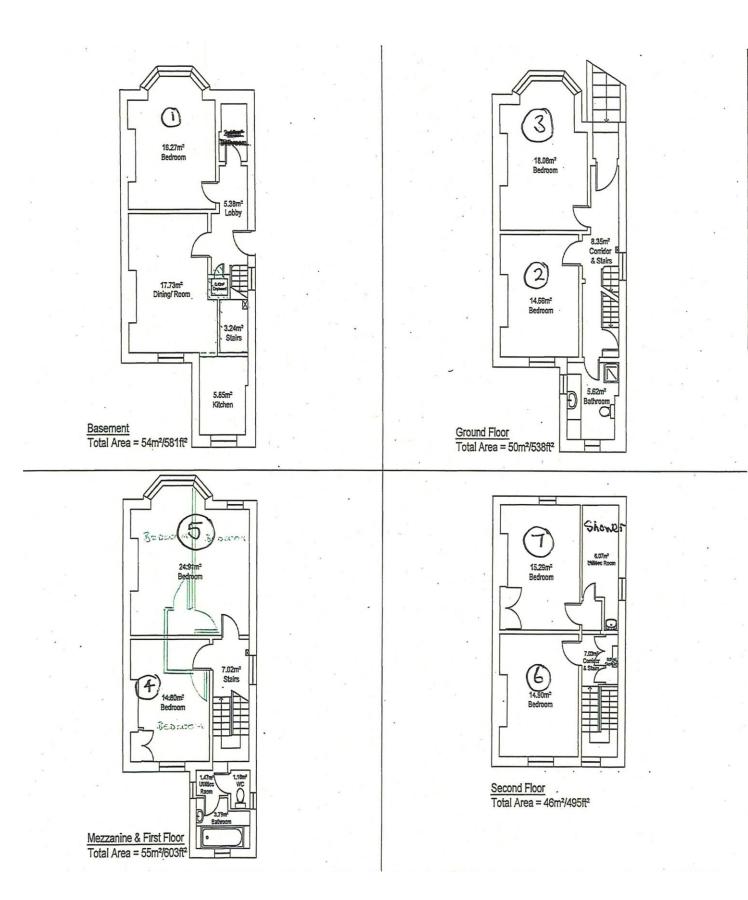

| Room No. | Band | Floor        | Room Size<br>(Square metres) | Ensuite | Mattress<br>Size<br>(cm) |
|----------|------|--------------|------------------------------|---------|--------------------------|
| 1        | E    | Lower Ground | 16.27                        | No      | 90 x 190                 |
| 2        | В    | Ground       | 14.66                        | No      | 90 x 190                 |
| 3        | А    | Ground       | 18.08                        | No      | 120 x 190                |
| 4        | В    | First        | 14.8                         | No      | 90 x 190                 |
| 5        | A*   | First        | 24.91                        | No      | 120 x 190                |
| 6        | В    | Second       | 14.9                         | No      | 90 x 190                 |
| 7        | В    | Second       | 15.29                        | No      | 90 x 190                 |