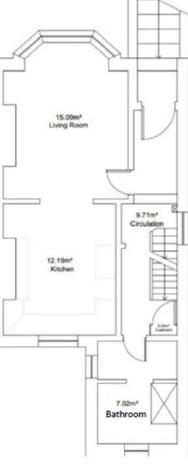

#### **Lower Ground Floor**

#### **Ground Floor**

**First Floor** 

Second Floor

| Room No. | Band | Floor        | Size            | Ensuite | Mattress  |
|----------|------|--------------|-----------------|---------|-----------|
|          |      |              | (Square metres) |         | Size      |
|          |      |              |                 |         | (cm)      |
| 1        | E    | Lower Ground | 15.09           | No      | 90 x 190  |
| 2        | В*   | Lower Ground | 12.55 + ensuite | Yes     | 90 x 190  |
| 3        | А    | First        | 20.84           | No      | 120 x 190 |
| 4        | С    | First        | 11.53           | No      | 90 x 190  |
| 5        | С    | Second       | 11.05           | No      | 90 x 190  |
| 6        | С    | Second       | 11.5            | No      | 90 x 190  |
| 7        | F    | First        | 7.02            | No      | 90 x 190  |