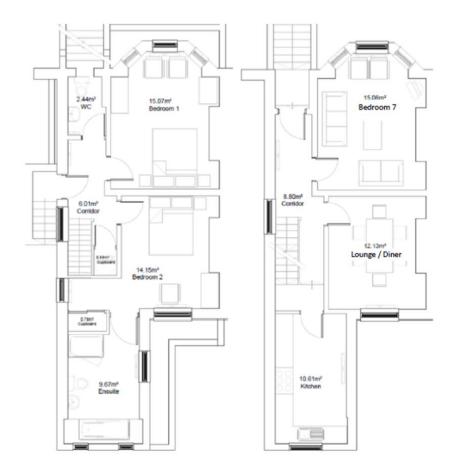

------------------------|
| 1        | E    | Lower Ground | 15.07                        | No      | 90 x 190                 |
| 2        | В*   | Lower Ground | 14.15 + ensuite              | Yes     | 90 x 190                 |
| 3        | С    | First        | 12.52                        | No      | 90 x 190                 |
| 4        | А    | First        | 20.51                        | No      | 120 x 190                |
| 5        | D    | Second       | 10.32                        | No      | 90 x 190                 |
| 6        | С    | Second       | 12.52                        | No      | 90 x 190                 |
| 7        | В    | Ground       | 15.06                        | No      | 90 x 190                 |

#### **Lower Ground Floor**

#### **Ground Floor**



**First Floor** 

Second Floor







| Room No. | Band | Floor        | Size            | Ensuite | Mattress  |
|----------|------|--------------|-----------------|---------|-----------|
|          |      |              | (Square metres) |         | Size      |
|          |      |              |                 |         | (cm)      |
| 1        | E    | Lower Ground | 15.09           | No      | 90 x 190  |
| 2        | В*   | Lower Ground | 12.55 + ensuite | Yes     | 90 x 190  |
| 3        | А    | First        | 20.84           | No      | 120 x 190 |
| 4        | С    | First        | 11.53           | No      | 90 x 190  |
| 5        | С    | Second       | 11.05           | No      | 90 x 190  |
| 6        | С    | Second       | 11.5            | No      | 90 x 190  |
| 7