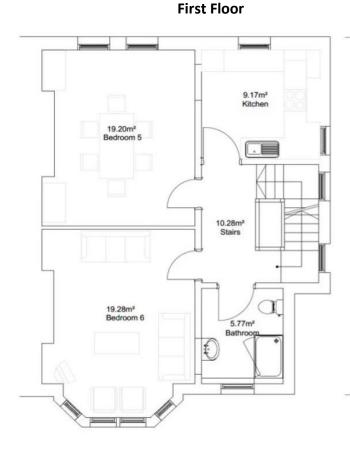

#### **Ground Floor**

**First Floor** 

**Second Floor** 

| Room No. | Band | Floor        | Size<br>(Square metres) | Ensuite | Mattress<br>Size<br>(cm) |
|----------|------|--------------|-------------------------|---------|--------------------------|
| 1        | E    | Lower Ground | 13.57                   | No      | 90 x 190                 |
| 2        | E    | Lower Ground | 12.88                   | No      | 90 x 190                 |
| 3        | F    | Lower Ground | 9.84                    | No      | 90 x 190                 |
| 4        | С    | Ground       | 13.68                   | No      | 90 x 190                 |
| 5        | А    | First        | 19.2                    | No      | 120 x 190                |
| 6        | А    | First        | 19.28                   | No      | 120 x 190                |
| 7        | А    | Second       | 18.99                   | No      | 120 x 190                |
| 8        | В    | Second       | 16.08                   | No      | 120 x 190                |
| 9        | E    | Second       | 9.06                    | No      | 90 x 190                 |