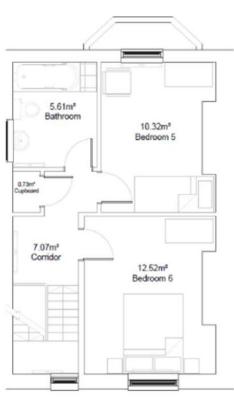

| Room No. | Band | Floor        | Room Size<br>(Square metres) | Ensuite | Mattress<br>Size<br>(cm) |
|----------|------|--------------|------------------------------|---------|--------------------------|
| 1        | E    | Lower Ground | 15.07                        | No      | 90 x 190                 |
| 2        | В*   | Lower Ground | 14.15 + ensuite              | Yes     | 90 x 190                 |
| 3        | С    | First        | 12.52                        | No      | 90 x 190                 |
| 4        | А    | First        | 20.51                        | No      | 120 x 190                |
| 5        | D    | Second       | 10.32                        | No      | 90 x 190                 |
| 6        | С    | Second       | 12.52                        | No      | 90 x 190                 |
| 7        | В    | Ground       | 15.06                        | No      | 90 x 190                 |