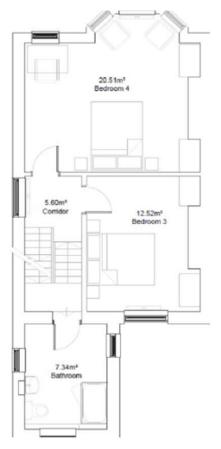

| Room No. | Band | Floor        | Room Size<br>(Square metres) | Ensuite | Mattress<br>Size<br>(cm) |
|----------|------|--------------|------------------------------|---------|--------------------------|
| 1        | E    | Lower Ground | 15.07                        | No      | 90 x 190                 |
| 2        | В*   | Lower Ground | 14.15 + ensuite              | Yes     | 90 x 190                 |
| 3        | С    | First        | 12.52                        | No      | 90 x 190                 |
| 4        | А    | First        | 20.51                        | No      | 120 x 190                |
| 5        | D    | Second       | 10.32                        | No      | 90 x 190                 |
| 6        | С    | Second       | 12.52                        | No      | 90 x 190                 |
| 7        | В    | Ground       | 15.06                        | No      | 90 x 190                 |