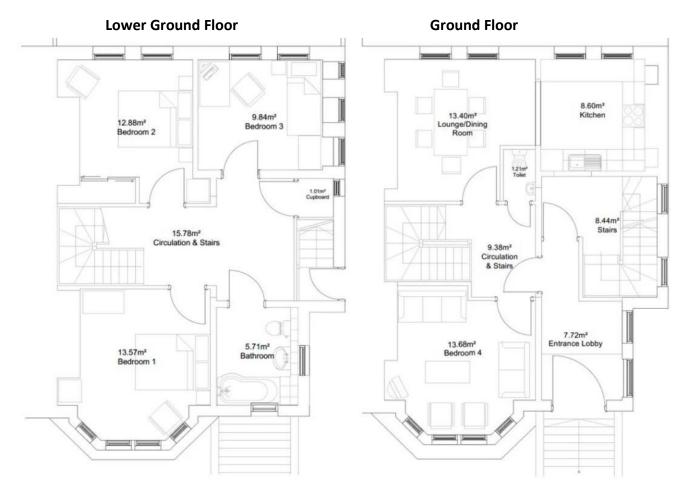

#### Lower Ground Floor

#### **Ground Floor**

**First Floor** 

**Second Floor** 

| Room No. | Band | Floor        | Size<br>(Square metres) | Ensuite | Mattress<br>Size<br>(cm) |
|----------|------|--------------|-------------------------|---------|--------------------------|
| 1        | E    | Lower Ground | 13.57                   | No      | 90 x 190                 |
| 2        | E    | Lower Ground | 12.88                   | No      | 90 x 190                 |
| 3        | F    | Lower Ground | 9.84                    | No      | 90 x 190                 |
| 4        | С    | Ground       | 13.68                   | No      | 90 x 190                 |
| 5        | А    | First        | 19.2                    | No      | 120 x 190                |
| 6        | А    | First        | 19.28                   | No      | 120 x 190                |
| 7        | А    | Second       | 18.99                   | No      | 120 x 190                |
| 8        | В    | Second       | 16.08                   | No      | 120 x 190                |
| 9        | E    | Second       | 9.06                    | No      | 90 x 190                 |